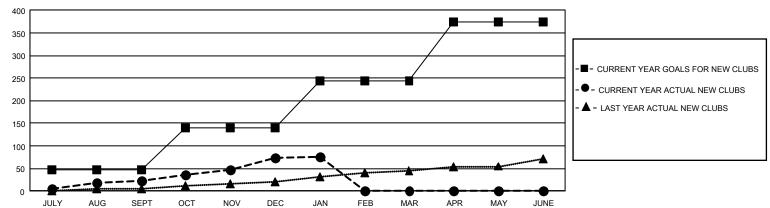

|                              |                              |                                                    |  |
| QUARTER                                                     | NEW CLUB GOAL            | NEW CLUBS          | DROPPED CLUBS       | QUARTER MEME                                                | BER GROWTH NET<br>GOAL       | MEMBER GROWTH<br>ACTUAL      | DROPPED<br>MEMBERS ACTUAL<br>(including transfers) |  |
| JULY/AUG/SEPT<br>OCT/NOV/DEC<br>JAN/FEB/MAR<br>APR/MAY/JUNE | 141<br>279<br>312<br>390 | 23<br>51<br>2<br>0 | 67<br>52<br>35<br>0 | JULY/AUG/SEPT<br>OCT/NOV/DEC<br>JAN/FEB/MAR<br>APR/MAY/JUNE | 3769<br>4897<br>5045<br>4718 | 5,657<br>6,789<br>1,355<br>0 | 7,495<br>9,920<br>2,381<br>0                       |  |

### GOALS AND ACTUAL NEW CLUBS CUMULATIVE



#### GOALS AND ACTUAL MEMBERS CUMULATIVE



| DROPPED CLUBS: 154              |        | 3,664 CLUBS OF 11,036 ADDED 1 OR<br>MORE NEW MEMBERS | GENDER DISTRIBUTION  MALE 187,530 (66.66%) |                 |        |
|---------------------------------|--------|------------------------------------------------------|--------------------------------------------|-----------------|--------|
| DROPPED MEMBERS                 |        |                                                      | FEMALE                                     | 93,808 (33.34%) |        |
| DECEASED                        | 3,104  | CLICK HERE FOR CUMULATIVE                            | TOTAL FAMILY UNIT MEMBERS                  |                 | 53,827 |
| CLUB CANCELLED 633 OTHER 16,050 |        | MEMBERSHIP DATA