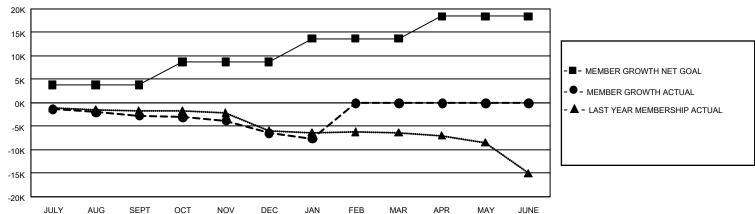

#### GOALS AND ACTUAL MEMBERS CUMULATIVE

| DROPPED CLUBS: 154              |        | 3,664 CLUBS OF 11,036 ADDED 1 OR<br>MORE NEW MEMBERS | GENDER DISTRIBUTION  MALE 187,530 (66.66%) |                 |        |
|---------------------------------|--------|------------------------------------------------------|--------------------------------------------|-----------------|--------|
| DROPPED MEMBERS                 |        |                                                      | FEMALE                                     | 93,808 (33.34%) |        |
| DECEASED                        | 3,104  | CLICK HERE FOR CUMULATIVE                            | TOTAL FAMILY UNIT MEMBERS                  |                 | 53,827 |
| CLUB CANCELLED 633 OTHER 16,050 |        | MEMBERSHIP DATA                                      |                                            |                 | 27,636 |
|                                 |        |                                                      | FAMILY MEMBERS PAYING HALF                 |                 |        |
| TOTAL                           | 19,787 |                                                      | DOLO                                       |                 |        |